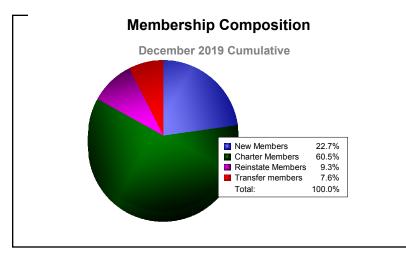

District 315B3 As of December 2019 Cumulative

| Year      | New<br>Clubs | Dropped<br>Clubs | Gain/<br>Loss<br>Clubs | New<br>Members | Charter<br>Members | Reinstate<br>Members | Transfer<br>Members | Total<br>Member<br>Added | Total<br>Members<br>Dropped | Gain/<br>Loss<br>Members |
|-----------|--------------|------------------|------------------------|----------------|--------------------|----------------------|---------------------|--------------------------|-----------------------------|--------------------------|
| 2015-2016 | 3            | -4               | -1                     | 178            | 108                | 31                   | 3                   | 320                      | -398                        | -78                      |
| 2016-2017 | 8            | -7               | 1                      | 137            | 193                | 10                   | 2                   | 342                      | -249                        | 93                       |
| 2017-2018 | 7            | -18              | -11                    | 234            | 229                | 77                   | 33                  | 573                      | -717                        | -144                     |
| 2018-2019 | 13           | -8               | 5                      | 173            | 297                | 73                   | 10                  | 553                      | -379                        | 174                      |
| 2019-2020 | 4            | -2               | 2                      | 39             | 104                | 16                   | 13                  | 172                      | -186                        | -14                      |
| Average   | 7            | -8               | -1                     | 152            | 186                | 41                   | 12                  | 392                      | -386                        | 6                        |