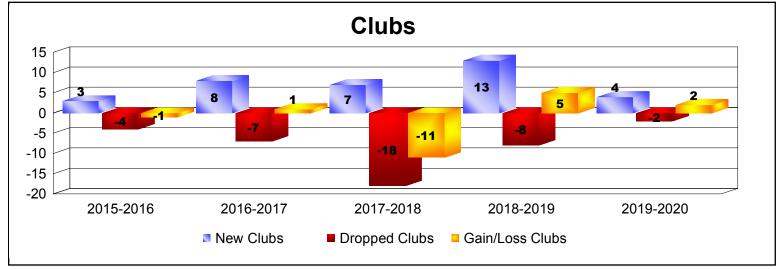

District 315B3 As of December 2019 Cumulative

| Year      | New<br>Clubs | Dropped<br>Clubs | Gain/<br>Loss<br>Clubs | New<br>Members | Charter<br>Members | Reinstate<br>Members | Transfer<br>Members | Total<br>Member<br>Added | Total<br>Members<br>Dropped | Gain/<br>Loss<br>Members |
|-----------|--------------|------------------|------------------------|----------------|--------------------|----------------------|---------------------|--------------------------|-----------------------------|--------------------------|
| 2015-2016 | 3            | -4               | -1                     | 178            | 108                | 31                   | 3                   | 320                      | -398                        | -78                      |
| 2016-2017 | 8            | -7               | 1                      | 137            | 193                | 10                   | 2                   | 342                      | -249                        | 93                       |
| 2017-2018 | 7            | -18              | -11                    | 234            | 229                | 77                   | 33                  | 573                      | -717                        | -144                     |
| 2018-2019 | 13           | -8               | 5                      | 173            | 297                | 73                   | 10                  | 553                      | -379                        | 174                      |
| 2019-2020 | 4            | -2               | 2                      | 39             | 104                | 16                   | 13                  | 172                      | -186                        | -14                      |
| Average   | 7            | -8               | -1                     | 152            | 186                | 41                   | 12                  | 392                      | -386                        | 6                        |