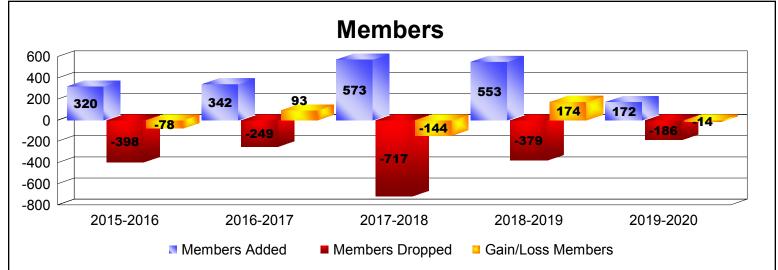

District 315B3 As of December 2019 Cumulative

| Year      | New<br>Clubs | Dropped<br>Clubs | Gain/<br>Loss<br>Clubs | New<br>Members | Charter<br>Members | Reinstate<br>Members | Transfer<br>Members | Total<br>Member<br>Added | Total<br>Members<br>Dropped | Gain/<br>Loss<br>Members |
|-----------|--------------|------------------|------------------------|----------------|--------------------|----------------------|---------------------|--------------------------|-----------------------------|--------------------------|
| 2015-2016 | 3            | -4               | -1                     | 178            | 108                | 31                   | 3                   | 320                      | -398                        | -78                      |
| 2016-2017 | 8            | -7               | 1                      | 137            | 193                | 10                   | 2                   | 342                      | -249                        | 93                       |
| 2017-2018 | 7            | -18              | -11                    | 234            | 229                | 77                   | 33                  | 573                      | -717                        | -144                     |
| 2018-2019 | 13           | -8               | 5                      | 173            | 297                | 73                   | 10                  | 553                      | -379                        | 174                      |
| 2019-2020 | 4            | -2               | 2                      | 39             | 104                | 16                   | 13                  | 172                      | -186                        | -14                      |
| Average   | 7            | -8               | -1                     | 152            | 186                | 41                   | 12                  | 392                      | -386                        | 6                        |